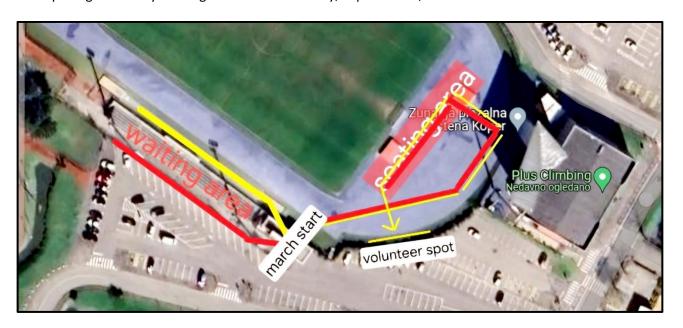

#### LOCAL TRANSPORTATION

The Plus Climbing venue, which serves as both the competition and catering venue, is within walking distance of all accommodation buildings, requiring less than 15 minutes on foot.

There are 4 (four) options to move from accommodation to the venue:

1. **Walking:** It's almost faster to walk than to drive (Villa Domus: 12 min - 800 m, Barka: 15 min - 1 km, Port: 15 min - 1 km, Prisoje: 15 min - 1 km). The path is marked with event logo.

- 2. **Public Bus:** You can take the public bus (lines 1 or 8; see the attached schedule). Please wear your accreditation card, as it allows you to travel for free.
- 3. **OC Transfer:** If you're not feeling well, have an injury, or need to retrieve something from your room or the venue, you can use the OC transfer service. Just call mobile phone: **+386 31452000.**
- 4. Electric Scooter: You can rent an electric scooter at a discounted rate of 0.07 EUR per minute. The ride takes less than 5 (five) minutes from your accommodation to the venue or back. To rent a scooter, download the "KVIK Sharing" app and use the special code "FISU2024."