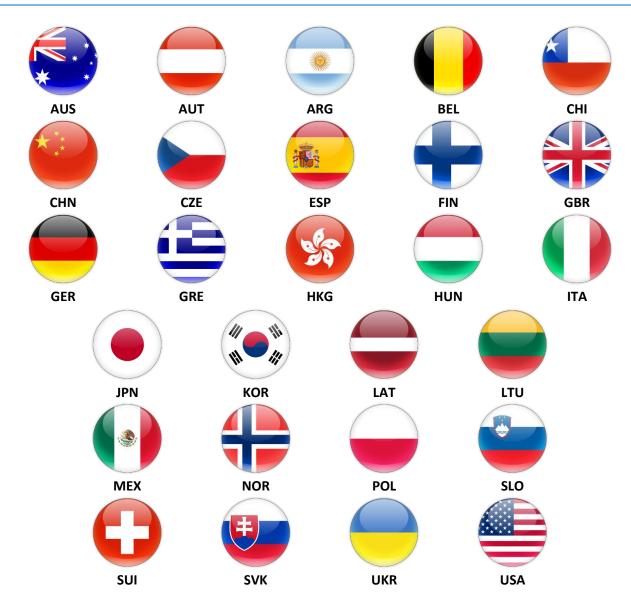

#### **PARTICIPATING COUNTRIES**

Each properly registered and accredited participant will receive a participation diploma via email within one week after the championship.