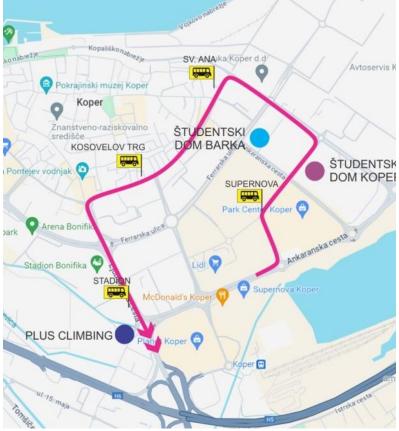

#### LOCAL TRANSPORTATION

The Plus Climbing venue, which serves as both the competition and catering venue, is within walking distance of all accommodation buildings, requiring less than 15 minutes on foot.

There are 4 (four) options to move from accommodation to the venue:

1. **Walking:** It's almost faster to walk than to drive (Villa Domus: 12 min - 800 m, Barka: 15 min - 1 km, Port: 15 min - 1 km, Prisoje: 15 min - 1 km). The path is marked with event logo.

- 2. **Public Bus:** You can take the public bus (lines 1 or 8; see the attached schedule). Please wear your accreditation card, as it allows you to travel for free.
- 3. **OC Transfer:** If you're not feeling well, have an injury, or need to retrieve something from your room or the venue, you can use the OC transfer service. Just call mobile phone: **+386 31452000.**
- 4. Electric Scooter: You can rent an electric scooter at a discounted rate of 0.07 EUR per minute. The ride takes less than 5 (five) minutes from your accommodation to the venue or back. To rent a scooter, download the "KVIK Sharing" app and use the special code "FISU2024."