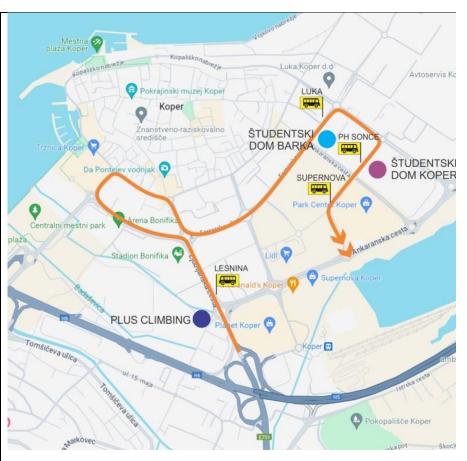

#### LOCAL TRANSPORTATION

The Plus Climbing venue, which serves as both the competition and catering venue, is within walking distance of all accommodation buildings, requiring less than 15 minutes on foot.

There are 4 (four) options to move from accommodation to the venue:

1. **Walking:** It's almost faster to walk than to drive (Villa Domus: 12 min - 800 m, Barka: 15 min - 1 km, Port: 15 min - 1 km, Prisoje: 15 min - 1 km). The path is marked with event logo.

- 2. **Public Bus:** You can take the public bus (lines 1 or 8; see the attached schedule). Please wear your accreditation card, as it allows you to travel for free.
- 3. **OC Transfer:** If you're not feeling well, have an injury, or need to retrieve something from your room or the venue, you can use the OC transfer service. Just call mobile phone: **+386 31452000.**
- 4. Electric Scooter: You can rent an electric scooter at a discounted rate of 0.07 EUR per minute. The ride takes less than 5 (five) minutes from your accommodation to the venue or back. To rent a scooter, download the "KVIK Sharing" app and use the special code "FISU2024."