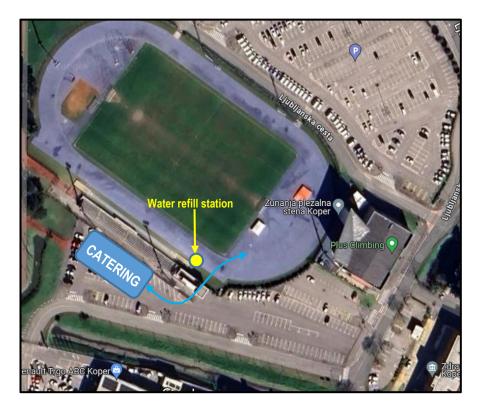

#### LOCAL TRANSPORTATION

The Plus Climbing venue, which serves as both the competition and catering venue, is within walking distance of all accommodation buildings, requiring less than 15 minutes on foot.