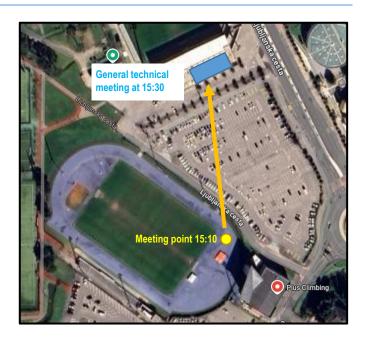

#### Arriving with own transportation

For those arriving by their own transportation, please proceed directly to the Registration and Accreditation Centre located at ARENA BONIFIKA, Cesta Zore Perello Godina 3, Koper. Use the side entrance (between the two buildings), which will be marked with a standing banner.

To find the location by car, enter "Piranska cesta 6, 6000 Koper" into your navigation system. Upon arrival (near the Olympic swimming pool), you can park your car for up to one hour. You can collect a parking pass at the Registration and Accreditation Centre. Please note that parking in Koper, marked by blue lines, is chargeable in all designated areas.