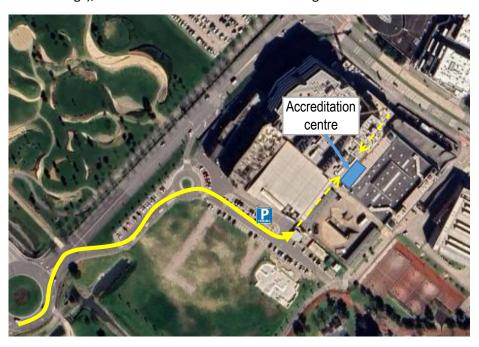

#### Arriving with own transportation

For those arriving by their own transportation, please proceed directly to the Registration and Accreditation Centre located at ARENA BONIFIKA, Cesta Zore Perello Godina 3, Koper. Use the side entrance (between the two buildings), which will be marked with a standing banner.

To find the location by car, enter "Piranska cesta 6, 6000 Koper" into your navigation system. Upon arrival (near the Olympic swimming pool), you can park your car for up to one hour. You can collect a parking pass at the Registration and Accreditation Centre. Please note that parking in Koper, marked by blue lines, is chargeable in all designated areas.