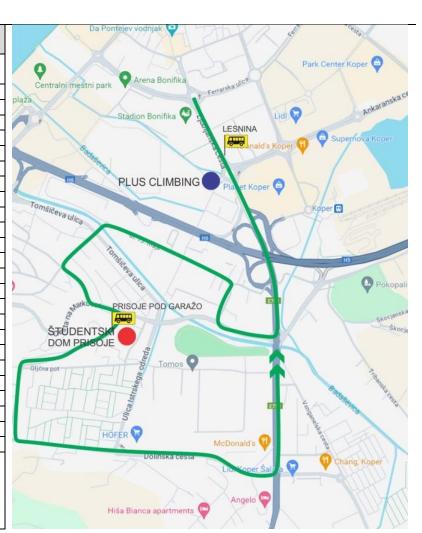

#### LOCAL TRANSPORTATION

The Plus Climbing venue, which serves as both the competition and catering venue, is within walking distance of all accommodation buildings, requiring less than 15 minutes on foot.

There are 4 (four) options to move from accommodation to the venue:

1. **Walking:** It's almost faster to walk than to drive (Villa Domus: 12 min - 800 m, Barka: 15 min - 1 km, Port: 15 min - 1 km, Prisoje: 15 min - 1 km). The path is marked with event logo.

- 2. **Public Bus:** You can take the public bus (lines 1 or 8; see the attached schedule). Please wear your accreditation card, as it allows you to travel for free.
- 3. **OC Transfer:** If you're not feeling well, have an injury, or need to retrieve something from your room or the venue, you can use the OC transfer service. Just call mobile phone: **+386 31452000.**
- 4. Electric Scooter: You can rent an electric scooter at a discounted rate of 0.07 EUR per minute. The ride takes less than 5 (five) minutes from your accommodation to the venue or back. To rent a scooter, download the "KVIK Sharing" app and use the special code "FISU2024."