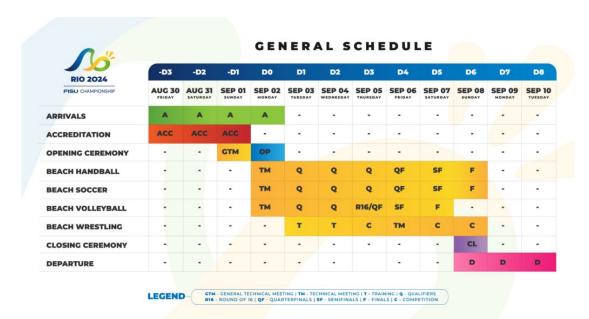

brant atmosphere. Rio de Janeiro is a city of contrasts, where culture blends with stunning nature, making it one of the most beautiful cities in Brazil and in the world.

#### **THE EVENT**

The first edition of the FISU World University Championship Beach Sports will take place from the 2nd to 8th of September 2024, in Rio de Janeiro, Brazil. Beach volleyball, beach soccer, beach handball and beach wrestling are part of the sports schedule.

## **ORGANISERS**

Confederação Brasileira do Desporto Universitário – **CBDU**; International University Sports Federation – **FISU.** 

#### WEBSITE

https://beachsports2024.fisu-events.com/

#### **SOCIAL MEDIA**

https://www.instagram.com/fisubeachsports?igsh=MTlyZzl2bXM3OWYwdA==





## **PARTICIPATION COUNTRIES**



2

## **GENERAL SCHEDULE**



## **OFFICIAL POINTS OF ARRIVAL AND DEPARTURE**

The official entry points are Galeão International Airport (GIG) and Santos Dumont Airport (SDU), as well as Novo Rio Bus Terminal.

#### **DELEGATION TRANSPORTATION**

Transportation from airports and bus terminal to accommodation will be arranged by a local provider, as well as from accommodation to sports venues.

#### **ACCREDITATION**

Accreditation will take place at the OC headquarters:

## NOVOTEL DO LEME





## **ACCOMMODATION AND CHECK-IN**

The official period of stay in the city of Rio de Janeiro starts on the 30th of August, at 02:00 PM, and finishes on the 10th of September, at 12:00 PM.

Participation delegations will be accommodated in the following Hotels:

- IBIS BUDGET BOTAFOGO;
- IBIS STYLES BOTAFOGO;
- WINDSOR PLAZA;