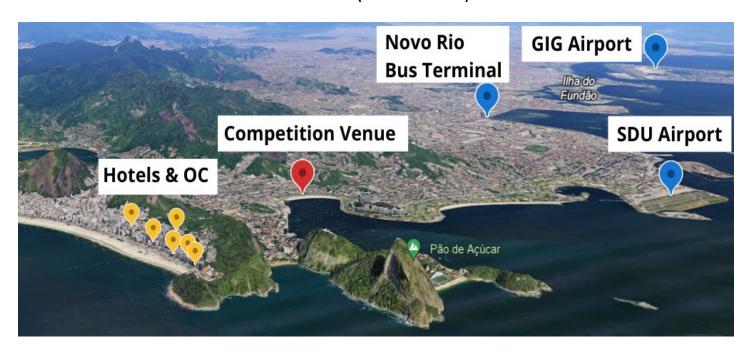

## **OFFICIAL POINTS OF ARRIVAL AND DEPARTURE**

The official entry points are Galeão International Airport (GIG) and Santos Dumont Airport (SDU), as well as Novo Rio Bus Terminal.

- IBIS BUDGET BOTAFOGO;
- IBIS STYLES BOTAFOGO;
- WINDSOR PLAZA;
- NOVOTEL BOTAFOGO.

The driving distance from OC headquarters and Hotels:

- BOTAFOGO BEACH: 3.3 KM (APPROX. 10 MIN);
- GIG AIRPORT: 27.2 KM (APPROX. 60 MIN);
- SDU AIRPORT: 9.6 KM (APPROX. 20 MIN);
- NOVO RIO BUS TERMINAL: 11.4 KM (APPROX. 40 MIN).

## **COMPETITION VENUES**

• The competitions will be held on **BOTAFOGO BEACH**: