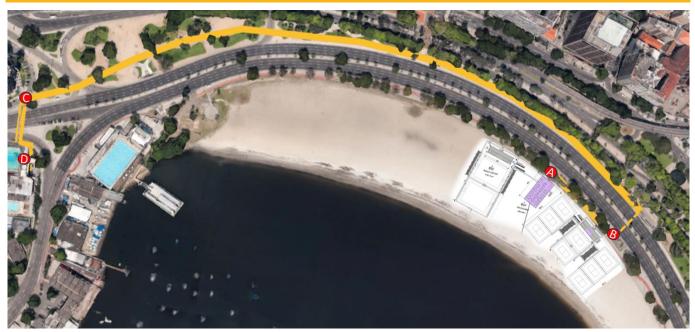

#### **GENERAL INFORMATION**

Breakfast will be served at the hotel, whilst lunch and dinner will be served at **Cruzeiro do Sul Churrascaria**. Transportation will be provided to the restaurant, but it takes around 20 minutes to come and go due to the logistics. Once the restaurant stays in a walking distance from the Competition Venues (around 800m) we recommend that you choose to walk – please note the pathway below. Please do not cross outside designated areas, it is a fast speed expressway.

#### WALKING DISTANCE AND ROUTE

A – BOTAFOGO VENUE ENTRANCE C – WALKWAY **B** – UNDERGROUND PASSAGE ENTRANCE **D** – CRUZEIRO DO SUL RESTAURANT

#### Directions to the restaurant:

- 1. Exit Botafogo Venue through the Athlete's Boulevard main entrance:
- Head towards Avenida das Nações Unidas and find the nearest entrance to the underground passage at your right as shown on the image below. This will help you cross Avenida das Nações Unidas safely.

▲ CAUTION ▲ - For Your Safety: Do Not Cross the Expressway Without Using the Underground Passage. Crossing the expressway outside designated areas can be extremely dangerous. Use the provided underground passage to ensure your safety.

### 2. Continue through the Underground Passage:

 Keep walking straight through the passage until you reach the exit on the other side of Avenida das Nações Unidas.

FISU WORLD UNIVERSITY CHAMPIONSHIP BEACH SPORTS

#### 3. Emerging from the Underground Passage:

• Upon exiting the underground passage, you will find yourself in the central lawn area.

#### 4. Navigate Through the Central Lawn:

• Walk across the central lawn, keeping an eye out for pedestrian paths and any signage directing you towards the walkway and the restaurant.

CONFEDERAÇÃO BRASILEIRA DO DESPORTO UNIVERSITÁRIO

### 5. Cross the Walkway:

• Once you reach the walkway, cross it carefully. This walkway will take you across any remaining streets or expressways.

- 6. Arrive at Cruzeiro do Sul Restaurant:
- After crossing the walkway, return left towards the restaurant. The restaurant will be on your right-hand side at Av. Reporter Nestor Moreira, 42 Botafogo, Rio de Janeiro RJ, 22290-210.

**NOTICE:** During the first few days, attachés and volunteers will be available to help guide participants from the Botafogo Venue to the Cruzeiro do Sul Restaurant. They will be stationed along the walkway to ensure you find your way easily. Feel free to ask them for directions or assistance at any time.