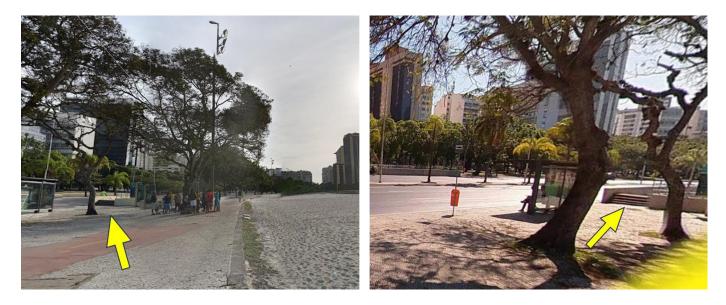

#### WALKING DISTANCE AND ROUTE

A – BOTAFOGO VENUE ENTRANCE C – WALKWAY **B** – UNDERGROUND PASSAGE ENTRANCE **D** – CRUZEIRO DO SUL RESTAURANT

#### Directions to the restaurant:

- 1. Exit Botafogo Venue through the Athlete's Boulevard main entrance:
- Head towards Avenida das Nações Unidas and find the nearest entrance to the underground passage at your right as shown on the image below. This will help you cross Avenida das Nações Unidas safely.