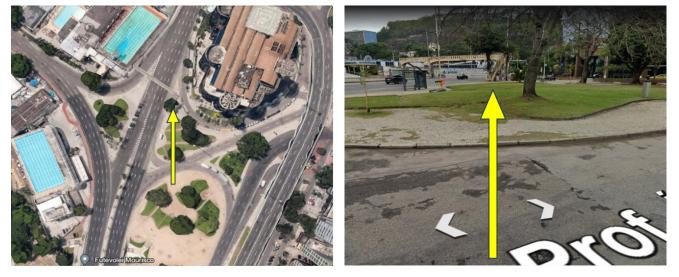

### 5. Cross the Walkway:

• Once you reach the walkway, cross it carefully. This walkway will take you across any remaining streets or expressways.

- 6. Arrive at Cruzeiro do Sul Restaurant:
- After crossing the walkway, return left towards the restaurant. The restaurant will be on your right-hand side at Av. Reporter Nestor Moreira, 42 Botafogo, Rio de Janeiro RJ, 22290-210.