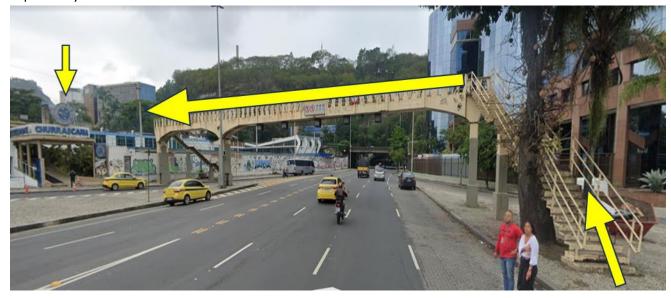

#### WALKING DISTANCE AND ROUTE

A – BOTAFOGO VENUE ENTRANCE C – WALKWAY **B** – UNDERGROUND PASSAGE ENTRANCE **D** – CRUZEIRO DO SUL RESTAURANT

#### Directions to the restaurant:

- 1. Exit Botafogo Venue through the Athlete's Boulevard main entrance:
- Head towards Avenida das Nações Unidas and find the nearest entrance to the underground passage at your right as shown on the image below. This will help you cross Avenida das Nações Unidas safely.

▲ CAUTION ▲ - For Your Safety: Do Not Cross the Expressway Without Using the Underground Passage. Crossing the expressway outside designated areas can be extremely dangerous. Use the provided underground passage to ensure your safety.

### 2. Continue through the Underground Passage:

 Keep walking straight through the passage until you reach the exit on the other side of Avenida das Nações Unidas.

FISU WORLD UNIVERSITY CHAMPIONSHIP BEACH SPORTS

#### 3. Emerging from the Underground Passage:

• Upon exiting the underground passage, you will find yourself in the central lawn area.

#### 4. Navigate Through the Central Lawn:

• Walk across the central lawn, keeping an eye out for pedestrian paths and any signage directing you towards the walkway and the restaurant.

CONFEDERAÇÃO BRASILEIRA DO DESPORTO UNIVERSITÁRIO

### 5. Cross the Walkway:

• Once you reach the walkway, cross it carefully. This walkway will take you across any remaining streets or expressways.

- 6. Arrive at Cruzeiro do Sul Restaurant:
- After crossing the walkway, return left towards the restaurant. The restaurant will be on your right-hand side at Av. Reporter Nestor Moreira, 42 Botafogo, Rio de Janeiro RJ, 22290-210.