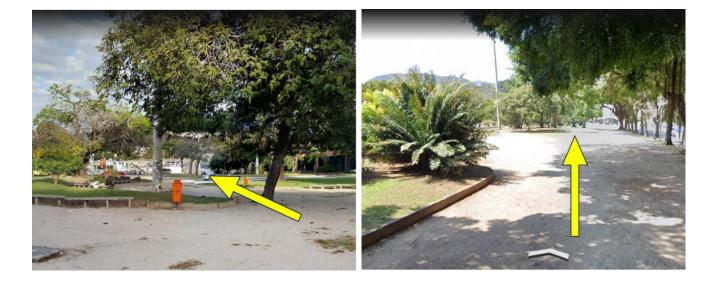

#### 3. Emerging from the Underground Passage:

• Upon exiting the underground passage, you will find yourself in the central lawn area.

#### 4. Navigate Through the Central Lawn:

• Walk across the central lawn, keeping an eye out for pedestrian paths and any signage directing you towards the walkway and the restaurant.

CONFEDERAÇÃO BRASILEIRA DO DESPORTO UNIVERSITÁRIO