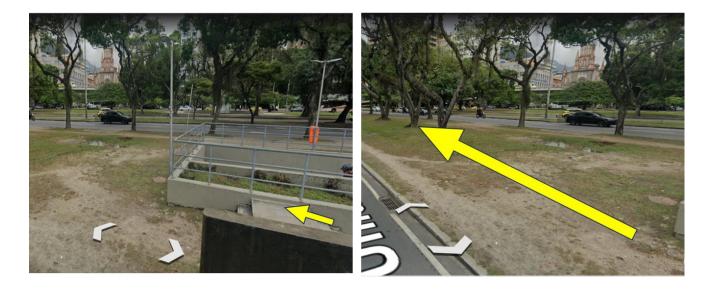

▲ CAUTION ▲ - For Your Safety: Do Not Cross the Expressway Without Using the Underground Passage. Crossing the expressway outside designated areas can be extremely dangerous. Use the provided underground passage to ensure your safety.

### 2. Continue through the Underground Passage:

 Keep walking straight through the passage until you reach the exit on the other side of Avenida das Nações Unidas.

FISU WORLD UNIVERSITY CHAMPIONSHIP BEACH SPORTS